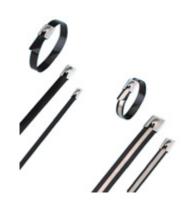

# CTSSFC & CTSSPC Coated Stainless Steel Cable Ties

Stainless Steel Coated Cable Ties are available in both Fully and Partially Coated with Polyester as well as 304 and 316 Grade Steel. Steel ball type locking mechanism.